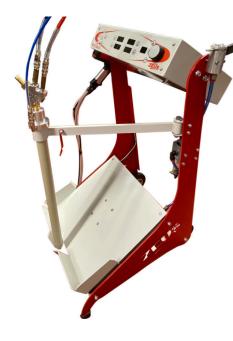

### **DIGITAL-B** manual painting unit

- Manual painting equipment for sampling and laboratory tests
- Equipped with shockproof trolley •
- Bottom compartment for accessories •
- Upper connection panel •
- Fluidized bowl with integrated Venturi pump