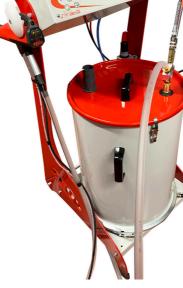

## JDIGITAL-T manual painting unit

- Manual painting equipment equipped\* with fluidized tank
  - The powder container is suitable whenever it is necessary to use powders that require high fluidization or for very large production batches
- The high efficiency of the JGUN01 MD gun in combination with the JGEN command module guarantees excellent performance and a high-quality finish
- The right tool to meet the productivity needs of painters.