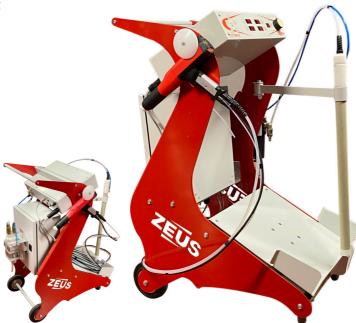

#### JDIGITAL-C manual painting unit

- This equipment allows you to work directly from the powder box, suitable for color change
- The high efficiency of the JGUN01 MD gun in combination with the JGEN command module guarantees excellent performance and a high-quality finish
- The right tool to meet the productivity needs of painters
- Double positioning vibrating table of the box you can turn the box in any position to collect all the dust
- Vibrating table with energy saving system
- Blocking of the suction device in the raised position
- Venturi pump cleaning system (optional)
- Color change in seconds

## JDIGITAL-T manual painting unit

- Manual painting equipment equipped\* with fluidized tank
  - The powder container is suitable whenever it is necessary to use powders that require high fluidization or for very large production batches
- The high efficiency of the JGUN01 MD gun in combination with the JGEN command module guarantees excellent performance and a high-quality finish
- The right tool to meet the productivity needs of painters.