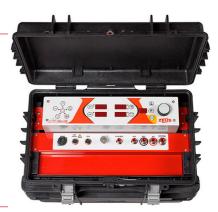

#### **DENSE PHASE JDIGITAL - HC Manual painting unit**

- The dense phase technology allows the transport of painting powder with low quantities of air.
- The dense phase technology allows the transport of painting powder with low quantities of air.
- The J series dense phase equipment allows a guick return on investment.
- INCLUDED

#### **INCLUDED IN THE DENSE-PHASE** SYSTEM "JDIGITAL - HC:

- Nr. 1 JGen-DPLP control unit;
- Nr. 1 JGun-DPLP (Manual gun with powder hose with internal diameter of 6mm.);
- Nr. 1 NEA 415 dense phase pump;
- Nr. 1 Cardboard powder suction system.