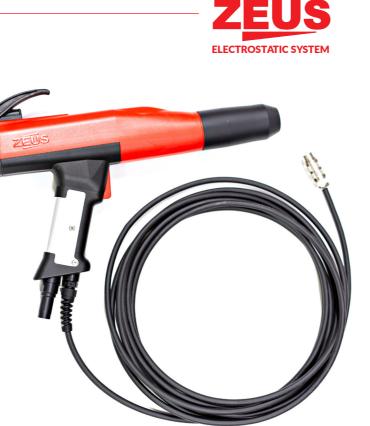

#### MANUAL GUN JGUN01 MD

- Gun made of high resistance polymer and high insulation
- Excellent balance
- Low weight
- Suitable for both retouching and large productions
  - It can be supplied both in ≠the version with and without rear keyboard
  - Rear keyboard for adjusting the spraying parameters

# THE GUN CAN BE EQUIPPED WITH THE WHOLE RANGE OF ZEUS ACCESSORIES

- Polyurethane powder tube
- High resistance suitable when color changes are not required
- Powder tube for color changes
- Present in different diameters
- Suitable for color change
- Insert in conductive material for grounding the pipe
- Fan and diffuser nozzles of different sizes suitable for any type of application
- Nozzle extension in different sizes suitable for reaching the most hidden recesses
- Corona Collector device reduces the orange peel effect on painted items
- Fluidized cup to make any type of sampling