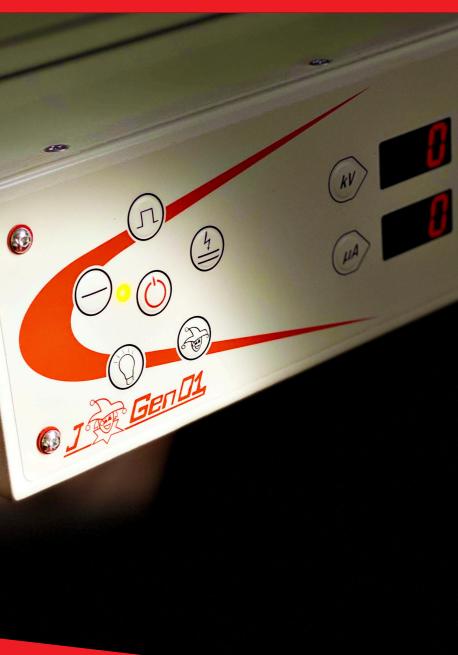

### **CONTROL UNIT JGEN 01**

Control Unit for All Zeus' Guns

- 50 storable programs
- Thanks to the innovative J-Flow-Control system, powder delivery is always under control
- Navigation system for setting parameters
- Constant powder flow in any situation
- The JGEN control units use the J-Flow module which keeps the air flow to the Venturi Pump constant.