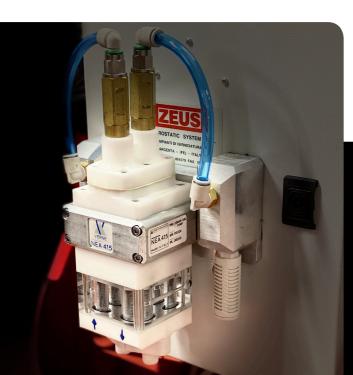

#### **DENSE PHASE JDIGITAL - HC Manual painting unit**

- The dense phase technology allows the transport of painting powder with low quantities of air.
- The dense phase technology allows the transport of painting powder with low quantities of air.
- The J series dense phase equipment allows a guick return on investment.
- INCLUDED

#### **INCLUDED IN THE DENSE-PHASE** SYSTEM "JDIGITAL - HC:

- Nr. 1 JGen-DPLP control unit;
- Nr. 1 JGun-DPLP (Manual gun with powder hose with internal diameter of 6mm.);
- Nr. 1 NEA 415 dense phase pump;
- Nr. 1 Cardboard powder suction system.