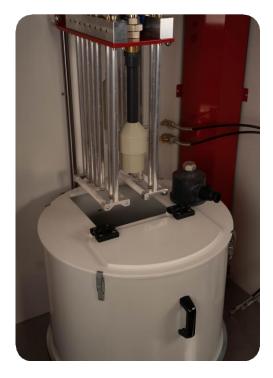

### **POWDER CHARGER**

The virgin powder is weighed before being loaded and transferred to the mini tank using a dense phase system that draws directly from the paint box. Below the vibrating plane are placed load cells that control the weight of the remaining powder. If a high powder is required, the cardboard catch may be replaced by a hopper.

Vibrating Platform for powder box

In case of installation in a system without control modules J, a bypass system is provided for better cleaning of the venturi pumps .