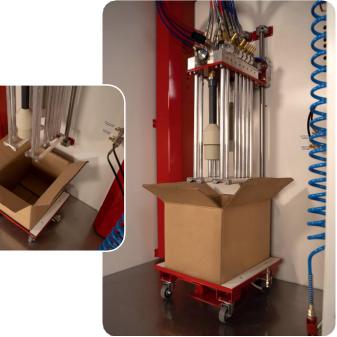

### **POWDER CHARGER**

The virgin powder is weighed before being loaded and transferred to the mini tank using a dense phase system that draws directly from the paint box. Below the vibrating plane are placed load cells that control the weight of the remaining powder. If a high powder is required, the cardboard catch may be replaced by a hopper.

## Easy Color Center

\_\_\_\_\_

Fluidized container. Capacity a carton of powder

| Supply voltage:          | 220 V |
|--------------------------|-------|
| Inlet pressure:          | 6 BAR |
| Package number supplied: | 1     |
| Number max venturi pump  | 12    |
| Mobile vibrating plane:  | yes   |

Vibrating Platform for powder box

In case of installation in a system without control modules J, a bypass system is provided for better cleaning of the venturi pumps .