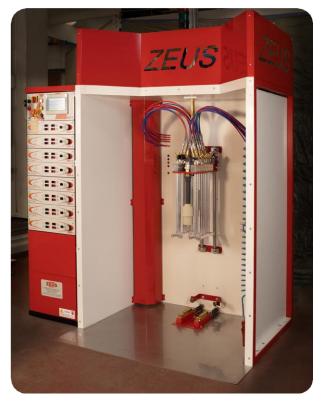

## Super color center

#### **SUPER COLOR CENTER**

- Venturi pump cleaning system integrated in the tank
- Powder loader made by cardboard powder draught system
- Tank fully inspectable to guarantee a safe change of color
- Painted steel structure
- Suction connected to the final filter with pneumatically controlled partializing valve
- Virgin powder level control by weighing
- Powder level inside the tank by weighing system
- Venturi pump cleaning system
- Loading system cleaning
- Ethernet port inside the panel command
- Interfacing with central plc
- Powder consumption tables in excel format
- Kg powder consumed transferable via ethernet port

| number of venturi pumps: | MAX 22    |
|--------------------------|-----------|
| Supply voltage:          | 220V 50HZ |
| air supply:              | 6 BAR     |