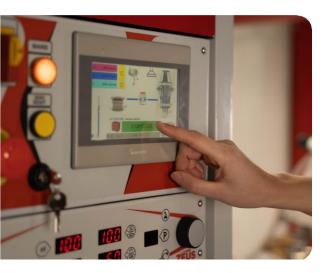

#### **RACK integrated in the powder center**

Plant components and allow the operator to control it remotely from a tablet or PC.

*Features: integrated remote assistance module, reciprocator control, control, reading systems, communication and gun control, connection with powder center, super color series, zeus3 cabin control, gun rack control, 7"d3 color display, horizontal positioning control, gun activation control, absence/presence function, tow speed control piece, work statistics..* 