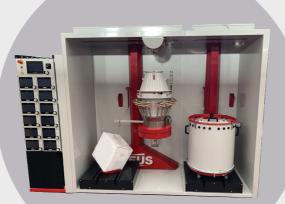

### **SUPER COLOUR CENTRE**

- Max 22 installable venturi pumps
- Supply voltage 220V 50HZ
- Air supply 6 BAR
- Venturi pump cleaning system integrated in the tank
- Cardboard virgin powder loader via high-flow dense phase pump
- Tank fully inspectable to guarantee safe colour change
- Painted steel structure
- Suction connected to the final filter with pneumatically controlled partializing valve
- Virgin powder level control by weighing scale
- Powder level inside the container controlled by weighing
- Loading system cleaning
- Ethernet port inside the panel command
- Interface with central plc
- Powder consumption tables in excel format
- Kg of consumed powder transferable via ethernet port
- Transfer 4.0 Ready

### **POWDER CHARGER**

The virgin powder is weighed before being loaded and transferred to the mini tank using a dense phase system that draws directly from the paint box. Load cells are placed below the vibrating plane to control the weight of the remaining powder. If a high powder feed is required, the cardboard suction device may be replaced by a fluidized hopper.