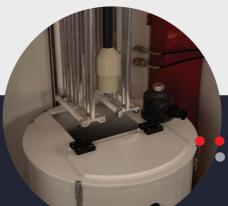

### **POWDER CHARGER**

The virgin powder is weighed before being loaded and transferred to the mini tank using a dense phase system that draws directly from the paint box. Load cells are placed below the vibrating plane to control the weight of the remaining powder. If a high powder feed is required, the cardboard suction device may be replaced by a fluidized hopper.