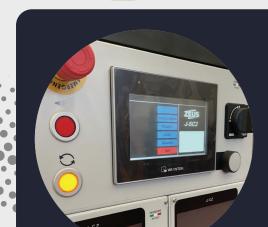

Remote control from tablet or external terminal **FFATURES** 

integrated teleservice module reciprocator control, control of reading, communication and gun control systems, connection with powder centre, Super colour series, Zeus3 control booth, gun activation control, piece absence/presence function, encoder on the drive unit, job statistics.