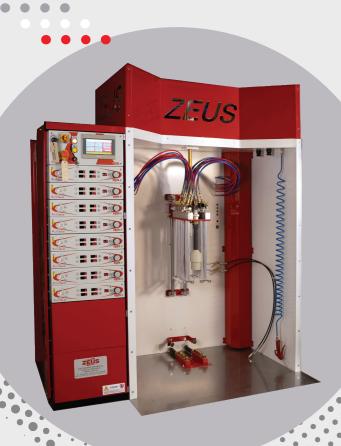

# Supply voltage 220V 50HZ

Easy colour centre and Easy colour centre+

• Max no. of installable Venturi pumps max 12

- Inlet pressure 6 BAR
- Mobile vibrating plane
- Painted steel structure
- Plastic walls
- Connection to the final filter suction
- Cleaning gun
- Level probe for powder level control in cardboard
- Emergency button
- Main switch
- Pneumatic cylinder driven pump carrier plate
- Pneumatic supply 6 BAR
- Control panel IP 54

**EASY COLOUR CENTRE** 

ZEUS

If installed in a system without J control modules, there is a by-pass system that performs a pneumatic injection through the venturi pump to allow better cleaning of the venturi pump