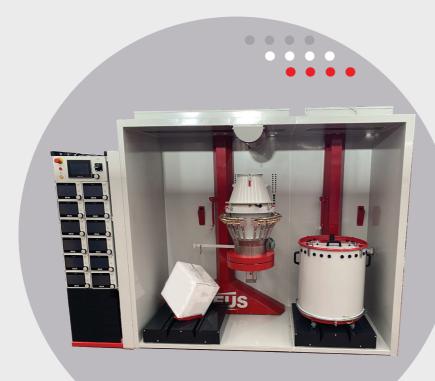

### **SUPER COLOUR CENTRE**

- Max 22 installable venturi pumps
- Supply voltage 220V 50HZ
- Air supply 6 BAR
- Venturi pump cleaning system integrated in the tank
- Cardboard virgin powder loader via high-flow dense phase pump
- Tank fully inspectable to guarantee safe colour change
- Painted steel structure
- Suction connected to the final filter with pneumatically controlled partializing valve
- Virgin powder level control by weighing scale
- Powder level inside the container controlled by weighing
- Loading system cleaning
- Ethernet port inside the panel command
- Interface with central plc
- Powder consumption tables in excel format
- Kg of consumed powder transferable via ethernet port
- Transfer 4.0 Ready

### **POWDER CHARGER**

The virgin powder is weighed before being loaded and transferred to the mini tank using a dense phase system that draws directly from the paint box. Load cells are placed below the vibrating plane to control the weight of the remaining powder. If a high powder feed is required, the cardboard suction device may be replaced by a fluidized hopper.